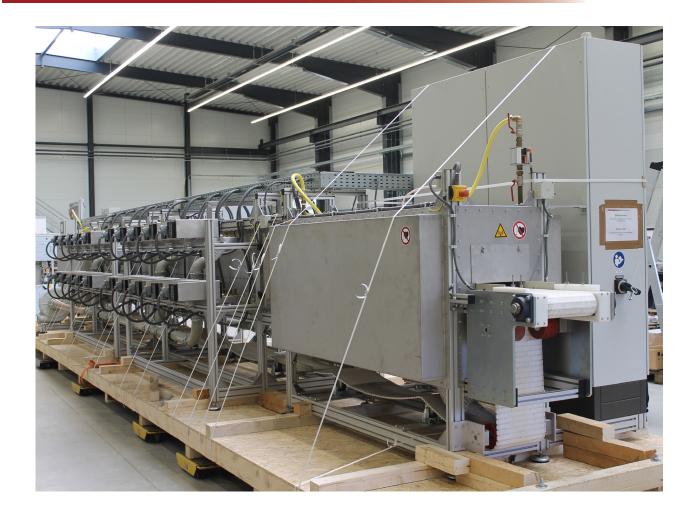

# Microwave Tunnel 40 kW / 2445..2470 MHz

**Based on Magnetron Technology** 

#### Application

Continuous microwave dryer for for gentle drying of insects like black soldier flies

### Housing

Frame made of aluminium profiles

2 service doors for applicator room cleaning

### Dimensions

| Usable length                       | 5350 mm      |
|-------------------------------------|--------------|
| Usable width                        | 330 mm       |
| Usable height                       | 120 mm       |
| Working height of the conveyor belt | 1000 ± 20 mm |
| Total length                        | 10150 mm     |
| Total width                         | 1700 mm      |

## Technical Data

| Microwave Power      | 40 x 1 kW<br>continuously adjustable |
|----------------------|--------------------------------------|
| Frequency            | 24452470 MHz                         |
| Supply voltage       | 400 V AC, 50 Hz                      |
| Total connected load | max. 50 kVA                          |
| Belt speed           | adjustable 1-4 m/min                 |

- Conveyor belt
- Exhaust system
- 5 pyrometer for product monitoring
- $\cdot$  2 sensors for monitoring the humidity in the furnace
- 4 radial ventilators for cooling the products
- $\cdot\;$  Sensor in the belt infeed to control the shift register
- PLC control with Touch Panel