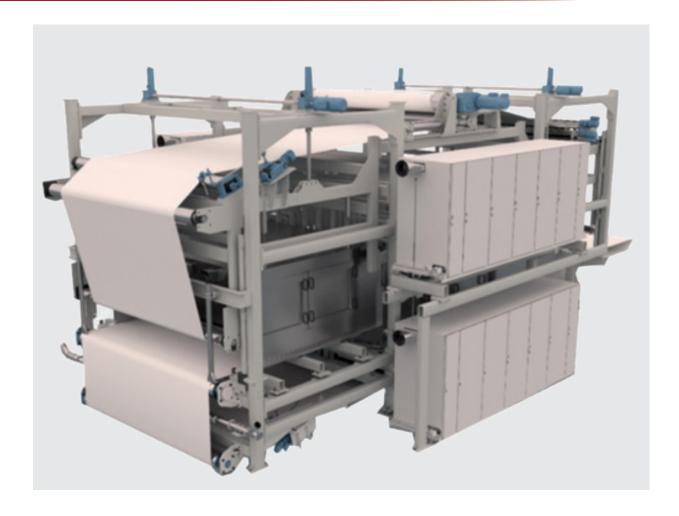

# Tunnel Microwave Heating Plant 720 kW / 2450..2470 MHz

### **Application**

Tunnel microwave heating plant for homogeneous preheating of wood materials.

## Housing

Waveguides made of aluminium

Frame made of aluminium profiles

# **Dimensions**

Useful width (belt width): 2600 mm

Useful height (from upper edge of 530 mm

forming belt):

Total length: approx. 11000 mm

Total height: approx. 7000 mm

Total width: approx. 7200 mm